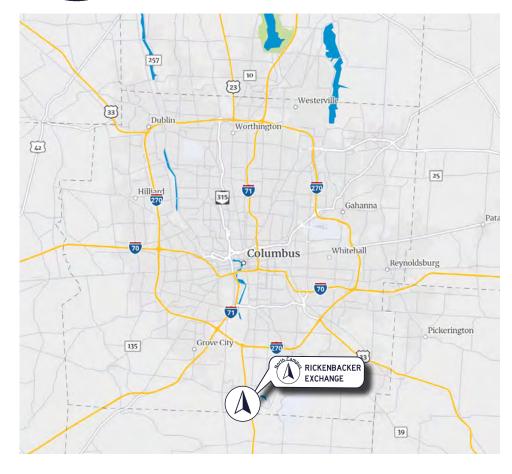

## RICKENBACKER EXCHANGE

Rickenbacker Exchange - North Campus is a four building, 320-acre, master planned Class A industrial park located in the highly desirable Commercial Point area. With available spaces ranging from 238,000 - 1,510,500 SF, this site offers great access to major highways, Rickenbacker International Airport and Norfolk & Southern Intermodal. This ideal location is within a day's drive of 151 million people (46% of the country's population) and within one third of Canada's population.

- Columbus is the 14th largest city in the U.S.
- 46% of the U.S. population is located within a 10 hour drive from Columbus
- Top 10 Foreign Trade Zone
- Four intermodal terminals handle 800,000 contrainer lifts annually (NS and CSX)
- Home to Rickenbacker International Airport: one of the world's only cargo-dedicated airports