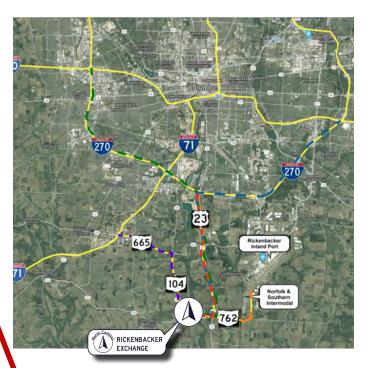

## South Capper CORPORATE **NEIGHBORS**

| Norfolk & Southern Intermodal | 7 minutes / 3.4 miles |
|-------------------------------|-----------------------|
| SR 665 & I-71 interchange     | 10 minutes / 7.5 mile |
| US 23 & I-270 interchange     | 11 minutes / 8.5 mile |
| I-70 & I-270 interchange      | 20 minutes / 18.3 mil |
| I-70 & I-270 interchange      | 25 minutes / 22 miles |
|                               |                       |

| dal | 7 minutes / 3.4 miles   |
|-----|-------------------------|
|     | 10 minutes / 7.5 miles  |
|     | 11 minutes / 8.5 miles  |
|     | 20 minutes / 18.3 miles |
|     | 25 minutes / 22 miles   |