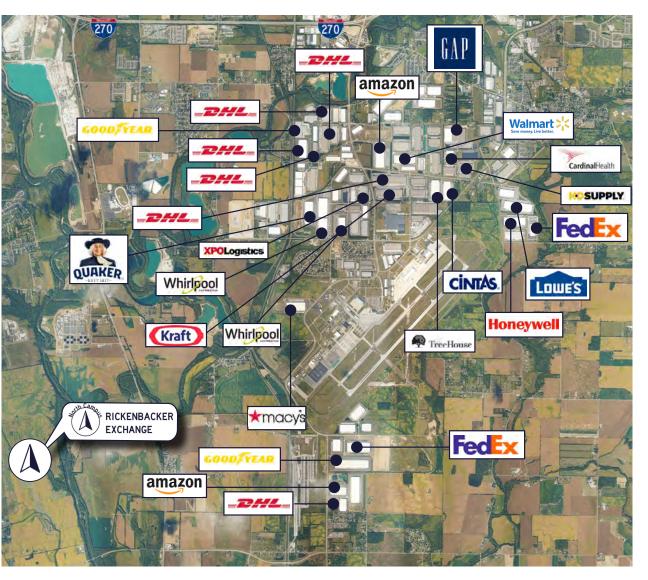

#### **About Columbus**

Columbus is located within a 10-hour drive of 46 percent of the country's population, making it a point of access for businesses and consumers. With access to top transportation networks like John Glenn International Airport, Rickenbacker International Airport, numerous rail terminals and national interstates, Columbus is a certified logistics hub.

Located in the heart of the most densely populated area of the United States, the **Columbus Region is the No. 1 point of access to U.S. businesses, supply chains and customers.** 