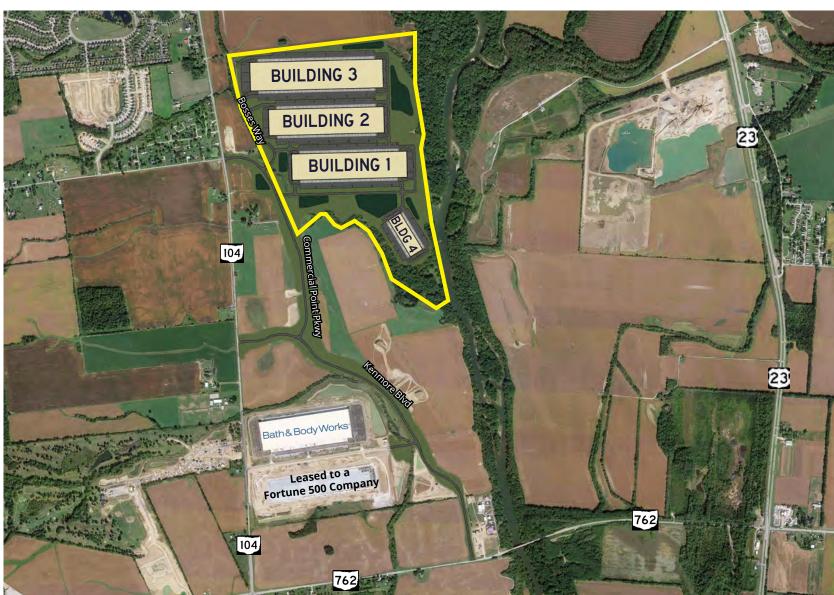

## RICKENBACKER EXCHANGE

Rickenbacker Exchange - North Campus is a four building, 320-acre, master planned Class A industrial park located in the highly desirable Commercial Point area. With available spaces ranging from 238,000 - 1,510,500 SF, this site offers great access to major highways, Rickenbacker International Airport and Norfolk & Southern Intermodal. This ideal location is within a day's drive of 151 million people (46% of the country's population) and within one third of Canada's population.

## RICKENBACKER EXCHANGE NORTH CAMPUS