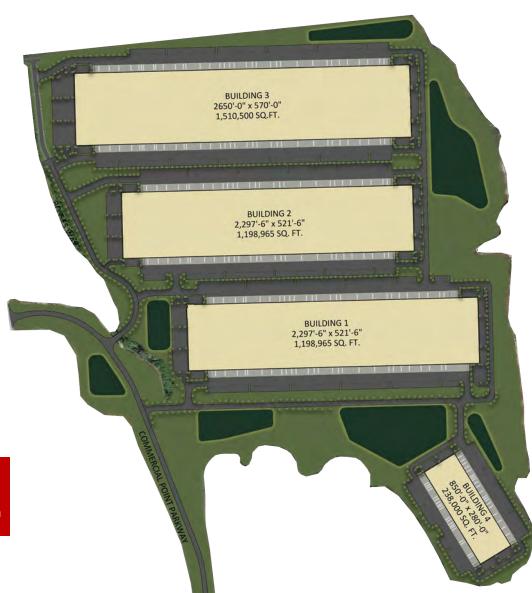

# SITE PLAN

Colliers

#### **Building 1**

1,198,965 ± SF 40' clear height 120 dock doors (150 future) 4 drive-in doors 468 auto parking 332 trailer parking

#### Building 3

1,510,500 ± SF 40' clear height 340 dock doors 4 drive-in doors 569 auto parking 341 trailer parking

#### **Building 2**

#### **Building 4**

1,198,965 ± SF 40' clear height 280 dock doors 4 drive-in doors 428 auto parking 310 trailer parking 238,000 ± SF 40' clear height 113 dock doors 4 drive-in doors 120 auto parking 127 trailer parking